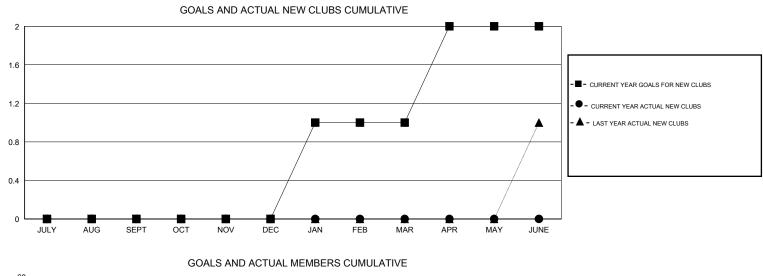

## MIKLOS HORVATH GMT:

| GMT: MIKLOS HORVATH |        | LOCATION    | POLAND    |                  |                  |                       |                    | GMT CA 4                            |                    |                  |
|---------------------|--------|-------------|-----------|------------------|------------------|-----------------------|--------------------|-------------------------------------|--------------------|------------------|
|                     |        | Clubs       | 1         |                  |                  |                       |                    | Members                             |                    |                  |
|                     |        | RESULTS FOR | 2015-2016 |                  |                  | RESULTS FOR 2015-2016 |                    |                                     |                    |                  |
| QUARTER             | NEW C  |             | CLUBS     | DROPPED<br>CLUBS | NET<br>GAIN/LOSS | QUARTER               | NEW MEMBER<br>GOAL | CHARTER AND<br>NEW MEMBERS<br>ADDED | DROPPED<br>MEMBERS | NET<br>GAIN/LOSS |
| JULY/AUG/           | SEPT 0 |             | 0         | 1                | -1               | JULY/AUG/SEPT         | 10                 | 6                                   | 23                 | -17              |
| OCT/NOV/E           | DEC 0  |             | 0         | 2                | -2               | OCT/NOV/DEC           | 0                  | 13                                  | 33                 | -20              |
| JAN/FEB/M           | ar 1   |             | 0         | 0                | 0                | JAN/FEB/MAR           | 15                 | 21                                  | 13                 | 8                |
| APR/MAY/J           | UNE 1  |             | 0         | 0                | 0                | APR/MAY/JUNE          | 25                 | 0                                   | 0                  | 0                |