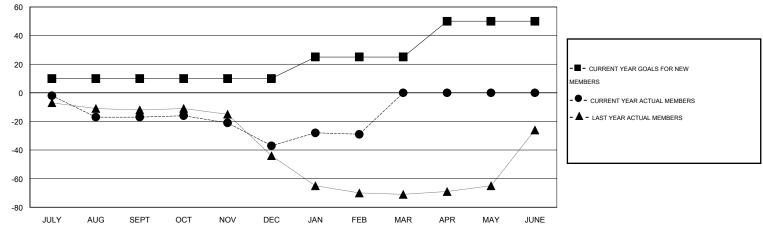

## MIKLOS HORVATH GMT:

| GMT: MIKLOS HORVATH |        | LOCATION    | POLAND    |                  |                  |                       |                    | GMT CA 4                            |                    |                  |
|---------------------|--------|-------------|-----------|------------------|------------------|-----------------------|--------------------|-------------------------------------|--------------------|------------------|
|                     |        | Clubs       | 1         |                  |                  |                       |                    | Members                             |                    |                  |
|                     |        | RESULTS FOR | 2015-2016 |                  |                  | RESULTS FOR 2015-2016 |                    |                                     |                    |                  |
| QUARTER             | NEW C  |             | CLUBS     | DROPPED<br>CLUBS | NET<br>GAIN/LOSS | QUARTER               | NEW MEMBER<br>GOAL | CHARTER AND<br>NEW MEMBERS<br>ADDED | DROPPED<br>MEMBERS | NET<br>GAIN/LOSS |
| JULY/AUG/           | SEPT 0 |             | 0         | 1                | -1               | JULY/AUG/SEPT         | 10                 | 6                                   | 23                 | -17              |
| OCT/NOV/E           | DEC 0  |             | 0         | 2                | -2               | OCT/NOV/DEC           | 0                  | 13                                  | 33                 | -20              |
| JAN/FEB/M           | ar 1   |             | 0         | 0                | 0                | JAN/FEB/MAR           | 15                 | 21                                  | 13                 | 8                |
| APR/MAY/J           | UNE 1  |             | 0         | 0                | 0                | APR/MAY/JUNE          | 25                 | 0                                   | 0                  | 0                |